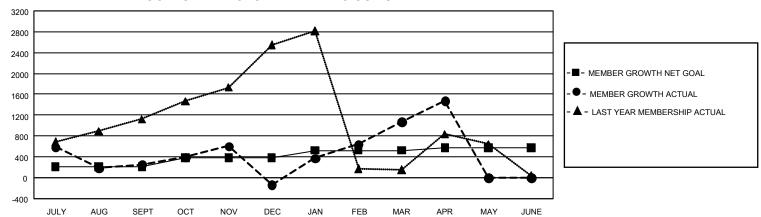

## GOALS AND ACTUAL MEMBERS CUMULATIVE

| DROPPED CLUBS: 111 |       | 436 CLUBS OF 813 ADDED 1<br>OR MORE NEW MEMBERS | GENDER DISTRIBUTION           |                 |
|--------------------|-------|-------------------------------------------------|-------------------------------|-----------------|
|                    |       |                                                 | MALE                          | 14,892 (77.81%) |
|                    |       |                                                 | FEMALE                        | 4,245 (22.18%)  |
| DROPPED MEMBERS    |       |                                                 | NON BINARY                    | 0 (0.00%)       |
| DECEASED           | 32    |                                                 | PREFER NOT TO ANSWER          | 1 (0.01%)       |
| CLUB CANCELLED     | 2,079 |                                                 | TOTAL FAMILY UNIT MEMBERS 9,7 |                 |
| OTHER              | 1,068 | CLICK HERE FOR                                  |                               | ,               |
| TOTAL              | 3,179 | CUMULATIVE MEMBERSHIP DATA                      | FAMILY MEMBERS PAYING HA      | LF DUES 6,703   |

| Members               |                          |                           |                                              |  |  |  |  |  |  |
|-----------------------|--------------------------|---------------------------|----------------------------------------------|--|--|--|--|--|--|
| RESULTS FOR 2021-2022 |                          |                           |                                              |  |  |  |  |  |  |
| QUARTER               | MEMBER GROWTH NE<br>GOAL | T MEMBER GROWTH<br>ACTUAL | DROPPED MEMBERS ACTUAL (including transfers) |  |  |  |  |  |  |
| JULY/AUG/SE           | EPT 209                  | 1,852                     | 1,460                                        |  |  |  |  |  |  |
| OCT/NOV/DE            | C 173                    | 953                       | 1,303                                        |  |  |  |  |  |  |
| JAN/FEB/MAF           | ₹ 139                    | 1,822                     | 347                                          |  |  |  |  |  |  |
| APR/MAY/JUI           | NE 53                    | 491                       | 69                                           |  |  |  |  |  |  |