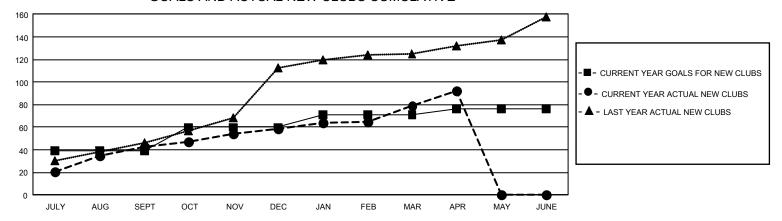

## GOALS AND ACTUAL NEW CLUBS CUMULATIVE

## GMT Constitutional Area 6, Group C

REPORT DOES NOT INCLUDE CLUBS IN UNDISTRICTED AREAS.

| Clubs                        |               |           |               |  |  |  |  |
|------------------------------|---------------|-----------|---------------|--|--|--|--|
| RESULTS FOR 2021-2022        |               |           |               |  |  |  |  |
| QUARTER                      | NEW CLUB GOAL | NEW CLUBS | DROPPED CLUBS |  |  |  |  |
| JULY/AUG/SEPT<br>OCT/NOV/DEC | 117<br>63     | 43<br>16  | 66<br>39      |  |  |  |  |
| JAN/FEB/MAR<br>APR/MAY/JUNE  | 33<br>15      | 20<br>13  | 7<br>0        |  |  |  |  |